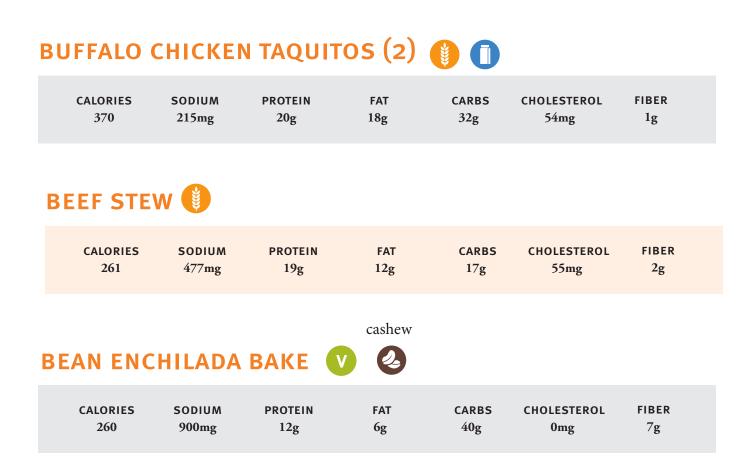

## CHEESE RAVIOLI W/ MARINARA 🥨 🌗 💽

|                       | CALORIES<br>380 | SODIUM<br>920mg | PROTEIN<br>16g | FAT<br>18g         | CARBS<br>43g   | CHOLESTER(<br>60mg | DL FIBER<br>6g    |
|-----------------------|-----------------|-----------------|----------------|--------------------|----------------|--------------------|-------------------|
| LOUISIANA BEAN STEW V |                 |                 |                |                    |                |                    |                   |
|                       | calories<br>150 | SODIUM<br>566mg | PROTEIN<br>9g  | FAT<br>1g          | CARBS<br>26g   | CHOLESTER(<br>Omg  | DL FIBER<br>7g    |
|                       |                 |                 |                |                    |                |                    |                   |
| c                     | ontains wheat   | 0               | contains egg   | <b>(</b> ) contain | ns milk VG     | vegetarian         | v vegan           |
| <b>C</b> c            | ontains pork    | $\mathbf{r}$    | contains fish  | 🤢 contair          | ns shellfish 🕗 | contains nuts      | A ask about aller |