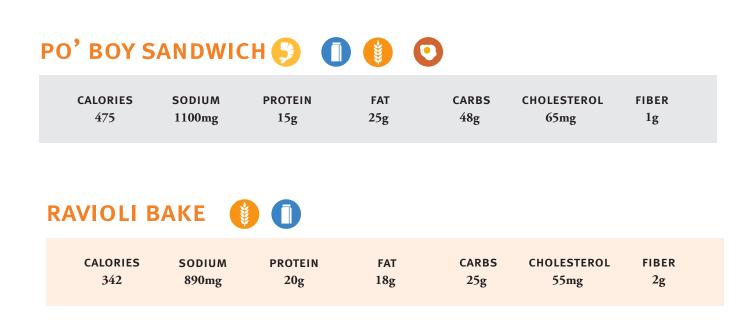

## CHEESE RAVIOLI W/ MARINARA 🥨 🌗 💽

|                       | CALORIES<br>380 | SODIUM<br>920mg | PROTEIN<br>16g | FAT<br>18g         | CARBS<br>43g   | CHOLESTER(<br>60mg | DL FIBER<br>6g    |
|-----------------------|-----------------|-----------------|----------------|--------------------|----------------|--------------------|-------------------|
| LOUISIANA BEAN STEW V |                 |                 |                |                    |                |                    |                   |
|                       | calories<br>150 | SODIUM<br>566mg | PROTEIN<br>9g  | FAT<br>1g          | CARBS<br>26g   | CHOLESTER(<br>Omg  | DL FIBER<br>7g    |
|                       |                 |                 |                |                    |                |                    |                   |
| c                     | ontains wheat   | 0               | contains egg   | <b>(</b> ) contain | ns milk VG     | vegetarian         | v vegan           |
| <b>C</b> c            | ontains pork    | $\mathbf{r}$    | contains fish  | 🤢 contair          | ns shellfish 🕗 | contains nuts      | A ask about aller |